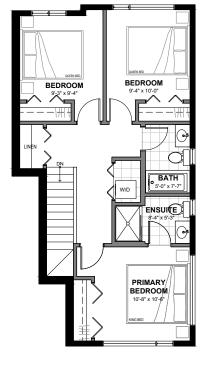

## TH4-E 1,566 SQ. FT

END UNIT 3 BED | 2.5 BATH | DOUBLE GARAGE

SECOND FLOOR 621 SQ. FT **THIRD FLOOR** 672 SQ. FT

Subject to the disclosure requirements set out in the Condominium Property Act (Alberta)(if applicable), the Developer reserves the right to make revisions if deems appropriate in its sole discretion to all plans, dimensions and specifications provided, including but not limited to column locations and window location and size. Actual usable floor space may vary from the stated floor area. The purchase price dees not include any furniture. Renderings are artist's concepts only. This drawing contains information which is proprietary to and is the property of the Developer and may not be used, reproduced or disclosed in any manner other than in relation to the purchase of a condominium unit within this project without the permission of the Developer. E. & O. E. February 2023. Pricing subject to change without notice.

## TH4-E 1,566 SQ. FT

CORNER UNIT - ADDITIONAL WINDOW(S) 3 BED | 2.5 BATH | DOUBLE GARAGE

SECOND FLOOR 621 SQ. FT **THIRD FLOOR** 672 SQ. FT

Subject to the disclosure requirements set out in the Condominium Property Act (Alberta)(if applicable), the Developer reserves the right to make revisions if deems appropriate in its sole discretion to all plans, dimensions and specifications provided, including but not limited to column locations and window location and size. Actual usable floor space may vary from the stated floor area. The purchase price dees not include any furniture. Renderings are artist's concepts only. This drawing contains information which is proprietary to and is the property of the Developer and may not be used, reproduced or disclosed in any manner other than in relation to the purchase of a condominium unit within this project without the permission of the Developer. E. & O. E. February 2023. Pricing subject to change without notice.