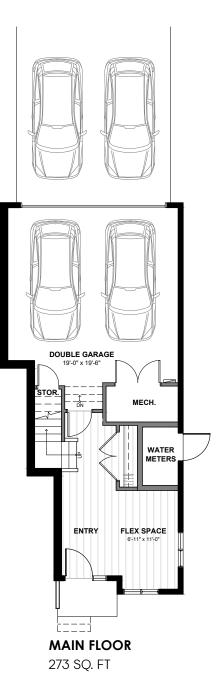

## TH4-E 1,566 SQ. FT

END UNIT 3 BED | 2.5 BATH | DOUBLE GARAGE

SECOND FLOOR 621 SQ. FT **THIRD FLOOR** 672 SQ. FT

Subject to the disclosure requirements set out in the Condominium Property Act (Alberta)(if applicable), the Developer reserves the right to make revisions if deems appropriate in its sole discretion to all plans, dimensions and specifications provided, including but not limited to column locations and window location and size. Actual usable floor space may vary from the stated floor area. The purchase price dees not include any furniture. Renderings are artist's concepts only. This drawing contains information which is proprietary to and is the property of the Developer and may not be used, reproduced or disclosed in any manner other than in relation to the purchase of a condominium unit within this project without the permission of the Developer. E. & O. E. February 2023. Pricing subject to change without notice.

## TH4-E 1,566 SQ. FT

CORNER UNIT - ADDITIONAL WINDOW(S) 3 BED | 2.5 BATH | DOUBLE GARAGE

SECOND FLOOR 621 SQ. FT **THIRD FLOOR** 672 SQ. FT

Subject to the disclosure requirements set out in the Condominium Property Act (Alberta)(if applicable), the Developer reserves the right to make revisions if deems appropriate in its sole discretion to all plans, dimensions and specifications provided, including but not limited to column locations and window location and size. Actual usable floor space may vary from the stated floor area. The purchase price dees not include any furniture. Renderings are artist's concepts only. This drawing contains information which is proprietary to and is the property of the Developer and may not be used, reproduced or disclosed in any manner other than in relation to the purchase of a condominium unit within this project without the permission of the Developer. E. & O. E. February 2023. Pricing subject to change without notice.