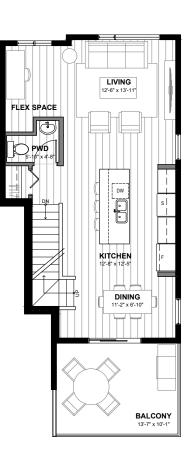

## TH4-E 1,566 SQ. FT

END UNIT 3 BED | 2.5 BATH | DOUBLE GARAGE

SECOND FLOOR 621 SQ. FT **THIRD FLOOR** 672 SQ. FT

Subject to the disclosure requirements set out in the Condominium Property Act (Alberta)(if applicable), the Developer reserves the right to make revisions if deems appropriate in its sole discretion to all plans, dimensions and specifications provided, including but not limited to column locations and window location and size. Actual usable floor space may vary from the stated floor area. The purchase price dees not include any furniture. Renderings are artist's concepts only. This drawing contains information which is proprietary to and is the property of the Developer and may not be used, reproduced or disclosed in any manner other than in relation to the purchase of a condominium unit within this project without the permission of the Developer. E. & O. E. February 2023. Pricing subject to change without notice.

## TH4-E 1,566 SQ. FT

CORNER UNIT - ADDITIONAL WINDOW(S) 3 BED | 2.5 BATH | DOUBLE GARAGE

SECOND FLOOR 621 SQ. FT **THIRD FLOOR** 672 SQ. FT

Subject to the disclosure requirements set out in the Condominium Property Act (Alberta)(if applicable), the Developer reserves the right to make revisions if deems appropriate in its sole discretion to all plans, dimensions and specifications provided, including but not limited to column locations and window location and size. Actual usable floor space may vary from the stated floor area. The purchase price dees not include any furniture. Renderings are artist's concepts only. This drawing contains information which is proprietary to and is the property of the Developer and may not be used, reproduced or disclosed in any manner other than in relation to the purchase of a condominium unit within this project without the permission of the Developer. E. & O. E. February 2023. Pricing subject to change without notice.