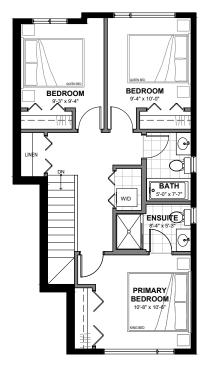

## TH4-E 1,566 SQ. FT

END UNIT 3 BED | 2.5 BATH | DOUBLE GARAGE

SECOND FLOOR 621 SQ. FT **THIRD FLOOR** 672 SQ. FT

Subject to the disclosure requirements set out in the Condominium Property Act (Alberta)(if applicable), the Developer reserves the right to make revisions if deems appropriate in its sole discretion to all plans, dimensions and specifications provided, including but not limited to column locations and window location and size. Actual usable floor space may vary from the stated floor area. The purchase price dees not include any furniture. Renderings are artist's concepts only. This drawing contains information which is proprietary to and is the property of the Developer and may not be used, reproduced or disclosed in any manner other than in relation to the purchase of a condominium unit within this project without the permission of the Developer. E. & O. E. February 2023. Pricing subject to change without notice.

## TH4-E 1,566 SQ. FT

CORNER UNIT - ADDITIONAL WINDOW(S) 3 BED | 2.5 BATH | DOUBLE GARAGE

SECOND FLOOR 621 SQ. FT **THIRD FLOOR** 672 SQ. FT

Subject to the disclosure requirements set out in the Condominium Property Act (Alberta)(if applicable), the Developer reserves the right to make revisions if deems appropriate in its sole discretion to all plans, dimensions and specifications provided, including but not limited to column locations and window location and size. Actual usable floor space may vary from the stated floor area. The purchase price dees not include any furniture. Renderings are artist's concepts only. This drawing contains information which is proprietary to and is the property of the Developer and may not be used, reproduced or disclosed in any manner other than in relation to the purchase of a condominium unit within this project without the permission of the Developer. E. & O. E. February 2023. Pricing subject to change without notice.