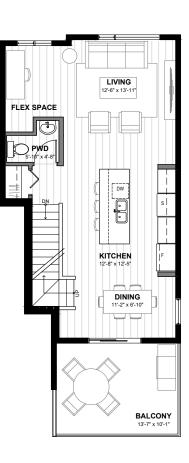

## TH4-E 1,566 SQ. FT

END UNIT 3 BED | 2.5 BATH | DOUBLE GARAGE

SECOND FLOOR 621 SQ. FT **THIRD FLOOR** 672 SQ. FT

Subject to the disclosure requirements set out in the Condominium Property Act (Alberta)(if applicable), the Developer reserves the right to make revisions if deems appropriate in its sole discretion to all plans, dimensions and specifications provided, including but not limited to column locations and window location and size. Actual usable floor space may vary from the stated floor area. The purchase price dees not include any furniture. Renderings are artist's concepts only. This drawing contains information which is proprietary to and is the property of the Developer and may not be used, reproduced or disclosed in any manner other than in relation to the purchase of a condominium unit within this project without the permission of the Developer. E. & O. E. February 2023. Pricing subject to change without notice.

## TH4-E 1,566 SQ. FT

CORNER UNIT - ADDITIONAL WINDOW(S) 3 BED | 2.5 BATH | DOUBLE GARAGE

SECOND FLOOR 621 SQ. FT **THIRD FLOOR** 672 SQ. FT

Subject to the disclosure requirements set out in the Condominium Property Act (Alberta)(if applicable), the Developer reserves the right to make revisions if deems appropriate in its sole discretion to all plans, dimensions and specifications provided, including but not limited to column locations and window location and size. Actual usable floor space may vary from the stated floor area. The purchase price dees not include any furniture. Renderings are artist's concepts only. This drawing contains information which is proprietary to and is the property of the Developer and may not be used, reproduced or disclosed in any manner other than in relation to the purchase of a condominium unit within this project without the permission of the Developer. E. & O. E. February 2023. Pricing subject to change without notice.